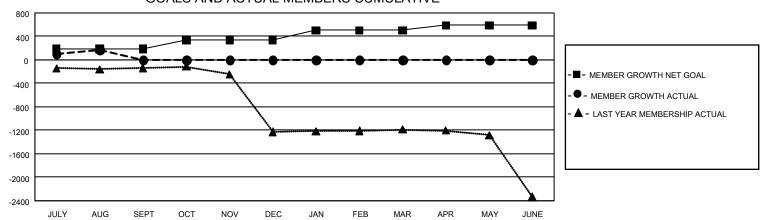

## GOALS AND ACTUAL MEMBERS CUMULATIVE

| DROPPED CLUBS: 4 |     | 78 CLUBS OF 287 ADDED 1 OR MORE | GENDER DISTRIBUTION             |                |       |
|------------------|-----|---------------------------------|---------------------------------|----------------|-------|
|                  |     | NEW MEMBERS                     | MALE                            | 7,778 (65.26%) |       |
|                  |     |                                 | FEMALE                          | 4,140 (34.74%) |       |
| DROPPED MEMBERS  |     |                                 |                                 |                |       |
| DECEASED         | 16  | CLICK HERE FOR CUMULATIVE       | TOTAL FAMILY UNIT MEMBERS       |                | 7,378 |
| CLUB CANCELLED 0 |     | MEMBERSHIP DATA                 |                                 |                | 4 400 |
| OTHER            | 170 |                                 | FAMILY MEMBERS PAYING HALF DUES |                | 4,400 |
| TOTAL            | 186 |                                 |                                 |                |       |

## GMT Constitutional Area 6, Group L

REPORT DOES NOT INCLUDE CLUBS IN UNDISTRICTED AREAS.

| Clubs         |               |             |               | Members               |                       |                         |                                                    |  |
|---------------|---------------|-------------|---------------|-----------------------|-----------------------|-------------------------|----------------------------------------------------|--|
|               | RESULTS FOR   | R 2020-2021 |               | RESULTS FOR 2020-2021 |                       |                         |                                                    |  |
| QUARTER       | NEW CLUB GOAL | NEW CLUBS   | DROPPED CLUBS | QUARTER MEMB          | ER GROWTH NET<br>GOAL | MEMBER GROWTH<br>ACTUAL | DROPPED<br>MEMBERS ACTUAL<br>(including transfers) |  |
| JULY/AUG/SEPT | 3             | 5           | 4             | JULY/AUG/SEPT         | 190                   | 399                     | 186                                                |  |
| OCT/NOV/DEC   | 15            | 0           | 0             | OCT/NOV/DEC           | 150                   | 0                       | 0                                                  |  |
| JAN/FEB/MAR   | 12            | 0           | 0             | JAN/FEB/MAR           | 165                   | 0                       | 0                                                  |  |
| APR/MAY/JUNE  | 6             | 0           | 0             | APR/MAY/JUNE          | 85                    | 0                       | 0                                                  |  |