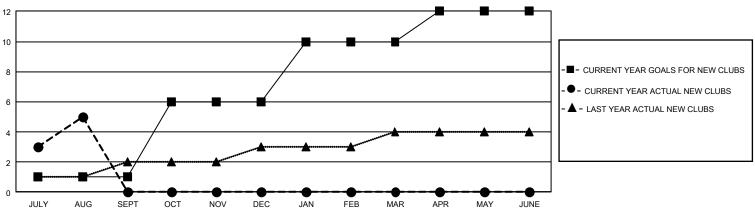

## GOALS AND ACTUAL NEW CLUBS CUMULATIVE

## GMT Constitutional Area 6, Group L

REPORT DOES NOT INCLUDE CLUBS IN UNDISTRICTED AREAS.

| Clubs         |               |             |               | Members               |                       |                         |                                                    |  |
|---------------|---------------|-------------|---------------|-----------------------|-----------------------|-------------------------|----------------------------------------------------|--|
|               | RESULTS FOR   | R 2020-2021 |               | RESULTS FOR 2020-2021 |                       |                         |                                                    |  |
| QUARTER       | NEW CLUB GOAL | NEW CLUBS   | DROPPED CLUBS | QUARTER MEMB          | ER GROWTH NET<br>GOAL | MEMBER GROWTH<br>ACTUAL | DROPPED<br>MEMBERS ACTUAL<br>(including transfers) |  |
| JULY/AUG/SEPT | 3             | 5           | 4             | JULY/AUG/SEPT         | 190                   | 399                     | 186                                                |  |
| OCT/NOV/DEC   | 15            | 0           | 0             | OCT/NOV/DEC           | 150                   | 0                       | 0                                                  |  |
| JAN/FEB/MAR   | 12            | 0           | 0             | JAN/FEB/MAR           | 165                   | 0                       | 0                                                  |  |
| APR/MAY/JUNE  | 6             | 0           | 0             | APR/MAY/JUNE          | 85                    | 0                       | 0                                                  |  |